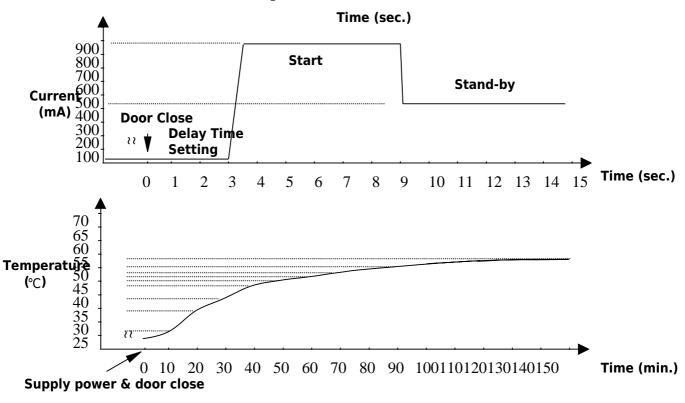

SL-100 ELECTRIC BOLT ACTION LOCK INSTALLATION MANUAL

- **POWER SUPPLY: DC12V 1A.**
- **OPERATION CURRENT 900mA, HOLDING CURRENT 360mA.**
- **FAIL-SAFE TYPE (POWER LOCK)**
- DOOR SENSOR:N.C.(SL-100A),N.C. & N.O.(SL-100B)
- OPERATION DELAY TIME:0 SEC. 2.5SEC. 5SEC. 9SEC.
- **OBUILT-IN DELAYED EGRESS CONTROL POINT**
- FACE PLATE:200mm(L)x32mm(W)x40mm(D)
- STRIKE PLATE:90mm(L)x26mm(W)x2mm(D)

SL-100A (5 PIN ) SL-100B (6PIN )

BROWN : GND BROWN : GND RED : + DC12V RED : + DC12V

ORANGE: PUSH BUTTON ORANGE: PUSH BUTTON

YELLOW: DOOR POSITION SENSOR(N.C.) YELLOW: DOOR POSITION SENSOR(N.C.) GREEN: DOOR POSITION SENSOR(COM.)

**BLUE**: DOOR POSITION SENSOR(N.O.)



Please switch on the appliance again to validate any adjustment of DIP

### **Accessories:**



# **Current and Temperature Chart:**



# **Installation:**



Instruction:

**Diagram 1: Dimensions** 

Diagram 2: For double door mounting

Diagram 3: For single door mounting

Diagram 4: For vertical mounting Important-For vertical

Important-For vertical mounting, wires must come

out the top of the unit.



#### **Installation:**

For hollow metal doors:

Please make sure the correct direction of the shims when mounted

#### For wood doors:



to open when sudden power cut occured. Please refer to page 1

for wiring to prevent such case happen.