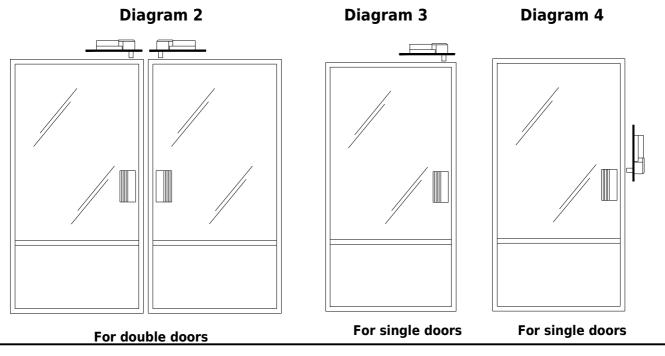

# **Installation:**

Instruction:

**Diagram 1: Dimensions** 

Diagram 2: For double door mounting

Diagram 3: For single door mounting

Diagram 4: For vertical mounting Important-For vertical

Important-For vertical mounting, wires must come

out the top of the unit.