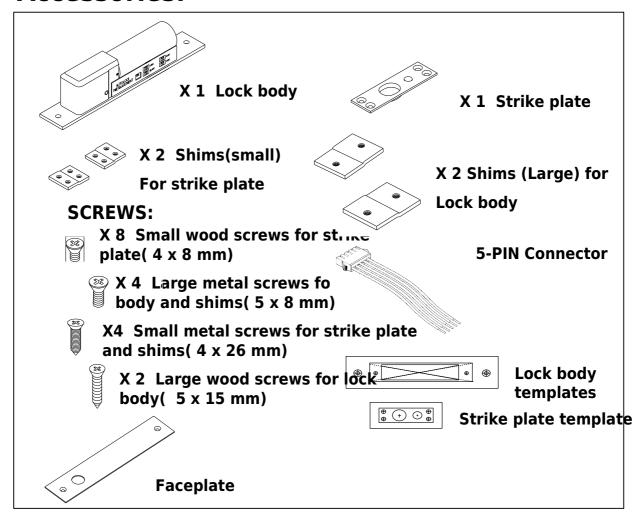

# SL-100 ELECTRIC BOLT ACTION LOCK INSTALLATION MANUAL

- **POWER SUPPLY: DC12V 1A.**
- **OPERATION CURRENT 900mA, HOLDING CURRENT 360mA.**
- **FAIL-SAFE TYPE (POWER LOCK)**
- DOOR SENSOR:N.C.(SL-100A),N.C. & N.O.(SL-100B)
- OPERATION DELAY TIME:0 SEC. 2.5SEC. 5SEC. 9SEC.
- **OBUILT-IN DELAYED EGRESS CONTROL POINT**
- FACE PLATE:200mm(L)x32mm(W)x40mm(D)
- STRIKE PLATE:90mm(L)x26mm(W)x2mm(D)

SL-100A (5 PIN ) SL-100B (6PIN )

BROWN : GND BROWN : GND RED : + DC12V RED : + DC12V

ORANGE: PUSH BUTTON ORANGE: PUSH BUTTON

YELLOW: DOOR POSITION SENSOR(N.C.) YELLOW: DOOR POSITION SENSOR(N.C.) GREEN: DOOR POSITION SENSOR(COM.)

**BLUE**: DOOR POSITION SENSOR(N.O.)



Please switch on the appliance again to validate any adjustment of DIP

### **Accessories:**



# **Current and Temperature Chart:**



# **Installation:**



Instruction:

**Diagram 1: Dimensions** 

Diagram 2: For double door mounting

Diagram 3: For single door mounting

Diagram 4: For vertical mounting Important-For vertical

Important-For vertical mounting, wires must come

out the top of the unit.



#### **Installation:**

For hollow metal doors:

Please make sure the correct direction of the shims when mounted

#### For wood doors:



to open when sudden power cut occured. Please refer to page 1

for wiring to prevent such case happen.