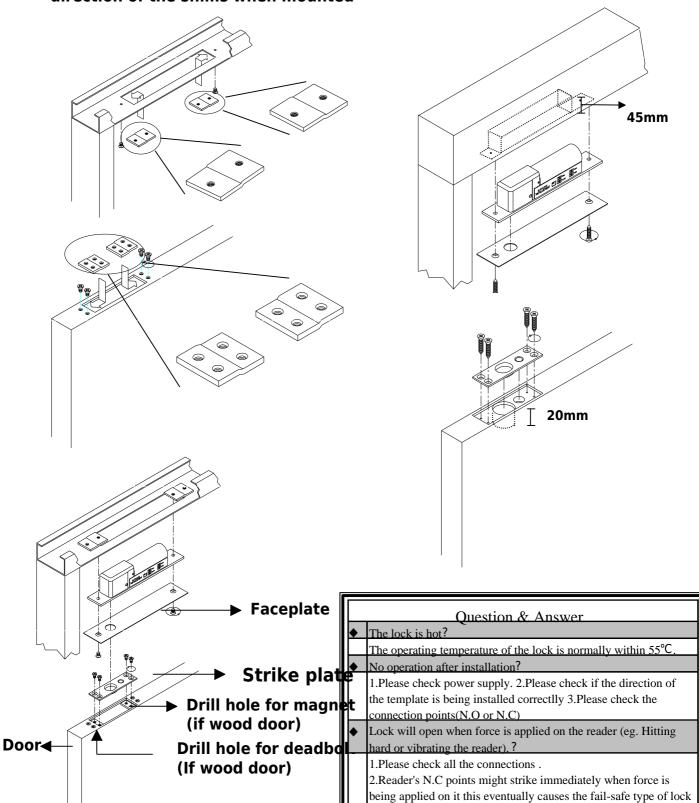

#### **Installation:**

For hollow metal doors:

Please make sure the correct direction of the shims when mounted

#### For wood doors:

to open when sudden power cut occured. Please refer to page 1

for wiring to prevent such case happen.