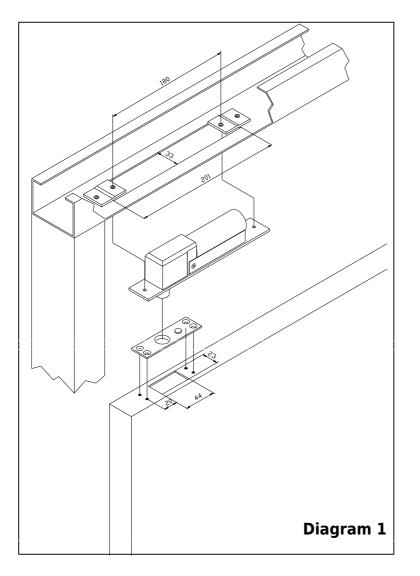

# **Installation:**

Instruction:

**Diagram 1: Dimensions** 

Diagram 2: For double door mounting

Diagram 3: For single door mounting

Diagram 4: For vertical mounting Important-For vertical

Important-For vertical mounting, wires must come

out the top of the unit.