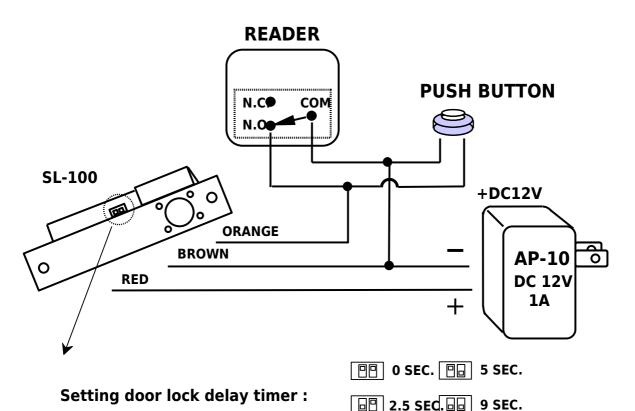

# SL-100 ELECTRIC BOLT ACTION LOCK INSTALLATION MANUAL

- **POWER SUPPLY: DC12V 1A.**
- **OPERATION CURRENT 900mA, HOLDING CURRENT 360mA.**
- **FAIL-SAFE TYPE (POWER LOCK)**
- DOOR SENSOR:N.C.(SL-100A),N.C. & N.O.(SL-100B)
- OPERATION DELAY TIME:0 SEC. 2.5SEC. 5SEC. 9SEC.
- **OBUILT-IN DELAYED EGRESS CONTROL POINT**
- FACE PLATE:200mm(L)x32mm(W)x40mm(D)
- STRIKE PLATE:90mm(L)x26mm(W)x2mm(D)

SL-100A (5 PIN ) SL-100B (6PIN )

BROWN : GND BROWN : GND RED : + DC12V RED : + DC12V

ORANGE: PUSH BUTTON ORANGE: PUSH BUTTON

YELLOW: DOOR POSITION SENSOR(N.C.) YELLOW: DOOR POSITION SENSOR(N.C.) GREEN: DOOR POSITION SENSOR(COM.)

**BLUE**: DOOR POSITION SENSOR(N.O.)

Please switch on the appliance again to validate any adjustment of DIP